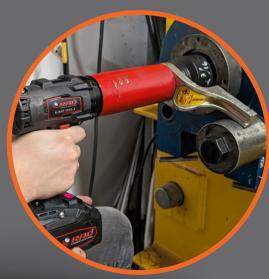

## **B-RAD BL SELECT SERIES**

**Battery Torque Wrenches** 

**B-RAD BL** series guns provide quick and easy torquing in a small, but powerful package.

- +/-5% Accuracy +/-2% Repeatability
- Available Up to 5,150 FTLB
- Built-In Screen to Easily Adjust Torque
- Can be Locked to Torque
- High Speed Variants Available
- Brushless Metabo Motor
- Uses Standard Metabo CAS Batteries
- Planetary Gear System
- Lack of impact Avoids Nerve and Hearing Damage
- Kit Includes (2) Batteries and Charger
- 1-Year Warranty
- Made in Canada