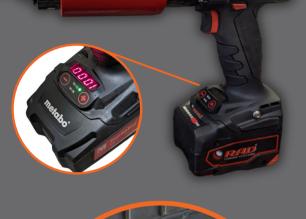

## **B-RAD BL SELECT SERIES**

**Battery Torque Wrenches** 

**B-RAD BL** series guns provide quick and easy torquing in a small, but powerful package.

- +/-5% Accuracy +/-2% Repeatability
- Available Up to 5,150 FTLB
- Built-In Screen to Easily Adjust Torque
- Can be Locked to Torque
- High Speed Variants Available
- Brushless Metabo Motor
- Uses Standard Metabo CAS Batteries
- Planetary Gear System
- Lack of impact Avoids Nerve and Hearing Damage
- Kit Includes (2) Batteries and Charger
- 1-Year Warranty
- Made in Canada

Transducer Verification and Torque Angle Available!