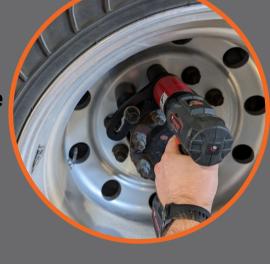

## **B-RAD BL SELECT SERIES**

**Battery Torque Wrenches** 

**B-RAD BL** series guns provide quick and easy torquing in a small, but powerful package.

- +/-5% Accuracy +/-2% Repeatability
- Available Up to 5,150 FTLB
- Built-In Screen to Easily Adjust Torque
- Can be Locked to Torque
- High Speed Variants Available
- Brushless Metabo Motor
- Uses Standard Metabo CAS Batteries
- Planetary Gear System
- Lack of impact Avoids Nerve and Hearing Damage
- Kit Includes (2) Batteries and Charger
- 1-Year Warranty
- Made in Canada