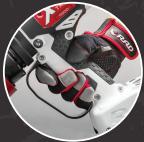

> - LUKE TIMMERMANS Senior Mechanical Engineer **RAD Torque Systems**

Brushless DC motor for added durability and accuracy.

Redesigned anti-fatigue trigger switch.

Standard handguard for added operator protection.

Two-hand start option.

Latch lock to protect battery from falling from high heights.

4-button interface with highcontrast LED display provides feedback during operation.

| PART<br>NUMBER | TOOL<br>MODEL | DRIVE<br>SIZE | TORQUE<br>LOW | (FT LBS)<br>HIGH | RPM | WEIGHT<br>(lbs) | DIMENSION<br>A (in) | DIMENSION<br>B (in) | DIMENSION<br>C (in) | DIMENSION<br>D (in) |
|----------------|---------------|---------------|---------------|------------------|-----|-----------------|---------------------|---------------------|---------------------|---------------------|
| 30656          | B-RAD X 5000  | 1.5"          | 500           | 5000             | 2.4 | 23              | 12.5                | 3.75                | 3.75                | 14.25               |
| 30658          | B-RAD X 8000  | 1.5"          | 740           | 8000             | 1.7 | 30              | 13.75               | 4.25                | 4.25                | 14.5                |
| 30660          | B-RAD X 11K   | 1.5"          | 1100          | 11000            | 1.2 | 42              | 15.25               | 5                   | 5                   | 14.75               |