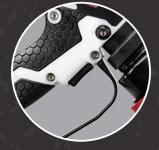

Two-hand start option.

Latch lock to protect battery from falling from high heights.

4-button interface with highcontrast LED display provides feedback during operation.

| PART<br>NUMBER | TOOL<br>MODEL | DRIVE<br>SIZE | TORQUE<br>LOW | (FT LBS)<br>HIGH | RPM | WEIGHT<br>(lbs) | DIMENSION<br>A (in) | DIMENSION<br>B (in) | DIMENSION<br>C (in) | DIMENSION<br>D (in) |
|----------------|---------------|---------------|---------------|------------------|-----|-----------------|---------------------|---------------------|---------------------|---------------------|
| 30656          | B-RAD X 5000  | 1.5"          | 500           | 5000             | 2.4 | 23              | 12.5                | 3.75                | 3.75                | 14.25               |
| 30658          | B-RAD X 8000  | 1.5"          | 740           | 8000             | 1.7 | 30              | 13.75               | 4.25                | 4.25                | 14.5                |
| 30660          | B-RAD X 11K   | 1.5"          | 1100          | 11000            | 1.2 | 42              | 15.25               | 5                   | 5                   | 14.75               |