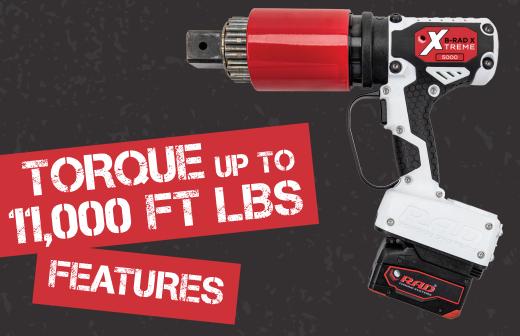

## 

WORLD'S MOST POWERFUL CORDLESS TORQUE WRENCH

8,000 FT LBS

RAD Torque Systems is taking torque to the extreme with the all-new B-RAD X. The latest generation in the company's popular battery tool series, the B-RAD X is raising the bar for torque range capacity with a battery tool, maxing out at an impressive 11,000 ft lbs – making the B-RAD X officially the most powerful cordless torque tool on the market.