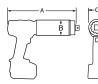

Two-hand start option.

Latch lock to protect battery from falling from high heights.

4-button interface with highcontrast LED display provides feedback during operation.

| PART<br>NUMBER | TOOL<br>MODEL | DRIVE<br>SIZE | TORQUE<br>LOW | (FT LBS)<br>HIGH | RPM | WEIGHT<br>(lbs) | DIMENSION<br>A (in) | DIMENSION<br>B (in) | DIMENSION<br>C (in) | DIMENSION<br>D (in) |
|----------------|---------------|---------------|---------------|------------------|-----|-----------------|---------------------|---------------------|---------------------|---------------------|
| 30656          | B-RAD X 5000  | 1.5"          | 500           | 5000             | 2.4 | 23              | 12.5                | 3.75                | 3.75                | 14.25               |
| 30658          | B-RAD X 8000  | 1.5"          | 740           | 8000             | 1.7 | 30              | 13.75               | 4.25                | 4.25                | 14.5                |
| 30660          | B-RAD X 11K   | 1.5"          | 1100          | 11000            | 1.2 | 42              | 15.25               | 5                   | 5                   | 14.75               |