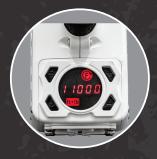

Two-hand start option.

Latch lock to protect battery from falling from high heights.

4-button interface with highcontrast LED display provides feedback during operation.

| PART<br>NUMBER | TOOL<br>MODEL | DRIVE<br>SIZE | TORQUE<br>LOW | (FT LBS)<br>HIGH | RPM | WEIGHT<br>(lbs) | DIMENSION<br>A (in) | DIMENSION<br>B (in) | DIMENSION<br>C (in) | DIMENSION<br>D (in) |
|----------------|---------------|---------------|---------------|------------------|-----|-----------------|---------------------|---------------------|---------------------|---------------------|
| 30656          | B-RAD X 5000  | 1.5"          | 500           | 5000             | 2.4 | 23              | 12.5                | 3.75                | 3.75                | 14.25               |
| 30658          | B-RAD X 8000  | 1.5"          | 740           | 8000             | 1.7 | 30              | 13.75               | 4.25                | 4.25                | 14.5                |
| 30660          | B-RAD X 11K   | 1.5"          | 1100          | 11000            | 1.2 | 42              | 15.25               | 5                   | 5                   | 14.75               |