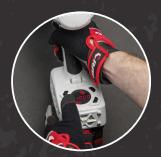

> - LUKE TIMMERMANS Senior Mechanical Engineer **RAD Torque Systems**

Brushless DC motor for added durability and accuracy.

Redesigned anti-fatigue trigger switch.

Standard handguard for added operator protection.